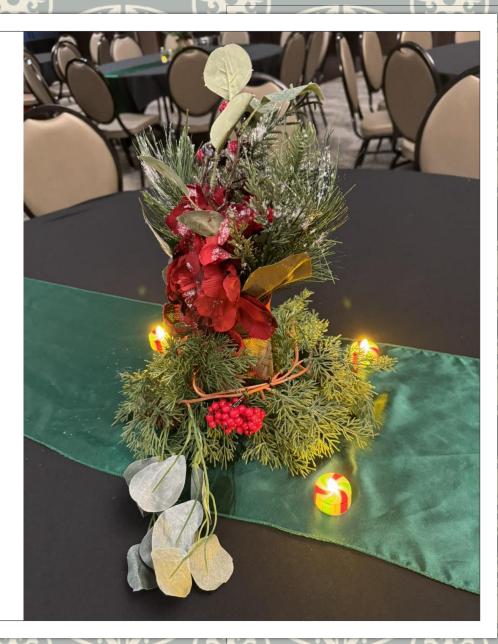

wn bows, ribbons, etc. to customize or add color.

Size: 11" tall x 5.5" wide





#### VINTAGE MINI VASES

Assorted clear vases with seasonal flowers (or provide your own flowers).

Sizes: 2.5" to 5.5"

#### BLACK RECTANGULAR FRAMES/STANDS

Assorted sizes, including floor-standing. Optional clear glass tops to place florals or décor on top. Can be used vertically or horizontally.

Sizes: 16", 24", 31", 40" tall





METALLIC & CRYSTAL CANDLE HOLDERS

Assorted sizes in SILVER and GOLD. Includes LED candles.

> Sizes: 9", 12", 15" Opening: 4"



Assorted Votives & Horizontal Candle Holders

Silver, gold & clear glass. Includes LED candles.

#### BLACK & WHITE FEATHER BALLS





## SNOWMAN LANTERNS

Includes batter-operated candles.

## CHRISTMAS GREENERY CENTERPIECE

Includes LED candles.