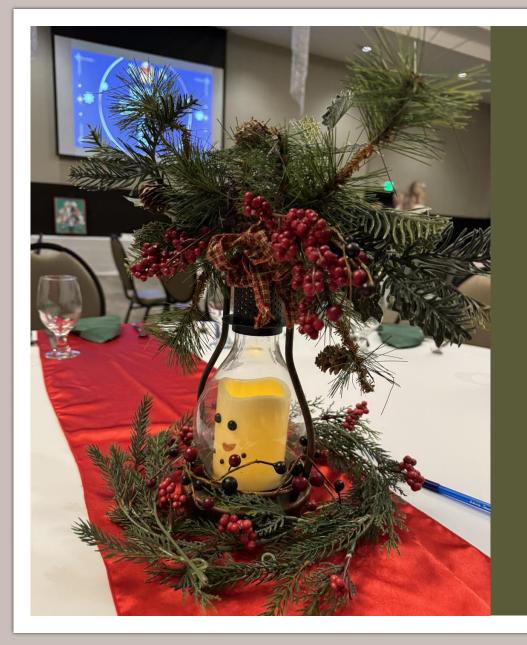

15",17" Opening: 4"

(Pearls not included.)



#### WHITE LANTERNS

Includes batter-operated candles. Can add your own bows, ribbons, etc. to customize or add color.

Size: 11" tall x 5.5" wide





#### VINTAGE MINI VASES

Assorted clear vases with seasonal flowers (or provide your own flowers).

Sizes: 2.5" to 5.5"

#### BLACK RECTANGULAR FRAMES/STANDS

Assorted sizes, including floor-standing. Optional clear glass tops to place florals or décor on top. Can be used vertically or horizontally.

Sizes: 16", 24", 31", 40" tall





METALLIC & CRYSTAL CANDLE HOLDERS

Assorted sizes in SILVER and GOLD. Includes LED candles.

> Sizes: 9", 12", 15" Opening: 4"



Assorted Votives & Horizontal Candle Holders

Silver, gold & clear glass. Includes LED candles.

#### BLACK & WHITE FEATHER BALLS





## SNOWMAN LANTERNS

Includes batter-operated candles.

## CHRISTMAS GREENERY CENTERPIECE

Includes LED candles.