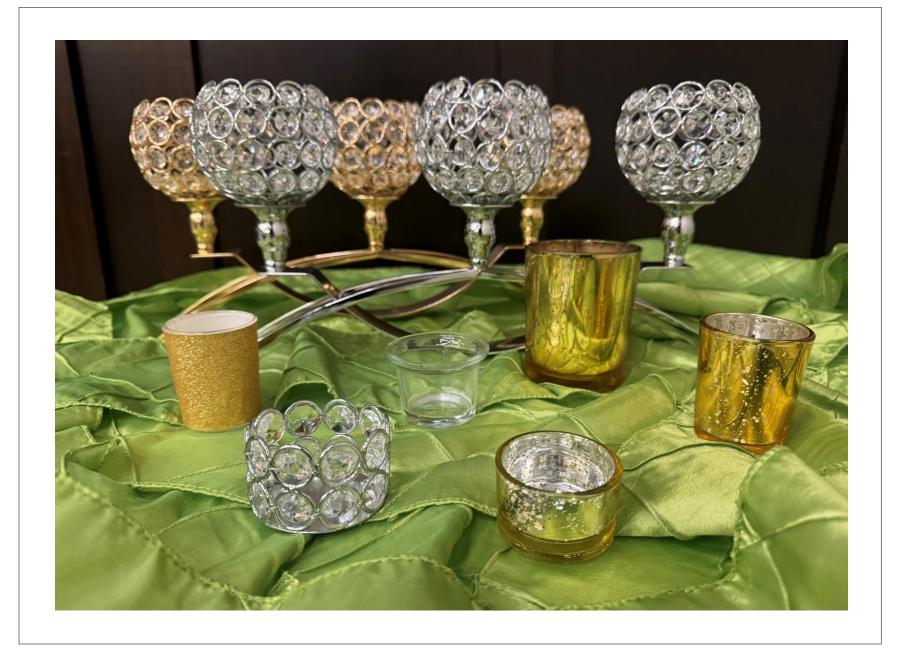

METALLIC & CRYSTAL CANDLE HOLDERS

Assorted sizes in SILVER and GOLD. Includes LED candles.

> Sizes: 9", 12", 15" Opening: 4"

Assorted Votives & Horizontal Candle Holders

Silver, gold & clear glass. Includes LED candles.