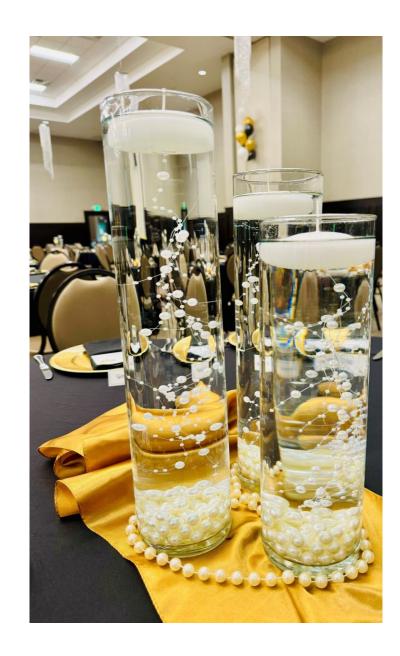

### CYLINDER VASES

Assorted clear vases with floating LED candles.

Sizes: 6", 7", 9", 13", 15",17" Opening: 4"

(Pearls not included.)