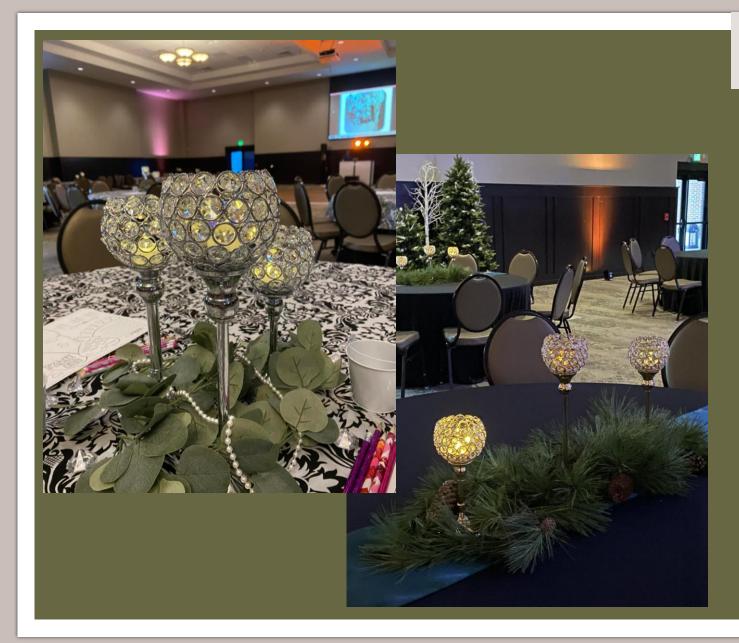

METALLIC & CRYSTAL CANDLE HOLDERS

Assorted sizes in SILVER and GOLD. Includes LED candles.

> Sizes: 9", 12", 15" Opening: 4"

Assorted Votives & Horizontal Candle Holders

Silver, gold & clear glass. Includes LED candles.

## CHRISTMAS GREENERY CENTERPIECE

Includes LED candles.