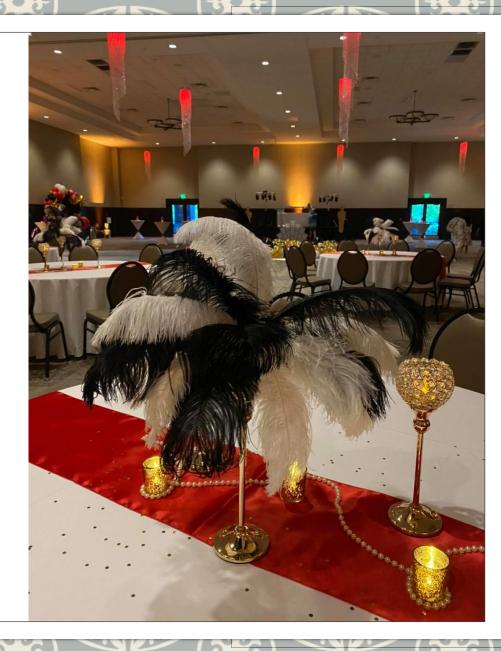

#### BLACK & WHITE FEATHER BALLS

METALLIC & CRYSTAL CANDLE HOLDERS

Assorted sizes in SILVER and GOLD. Includes LED candles.

> Sizes: 9", 12", 15" Opening: 4"

Assorted Votives & Horizontal Candle Holders

Silver, gold & clear glass. Includes LED candles.