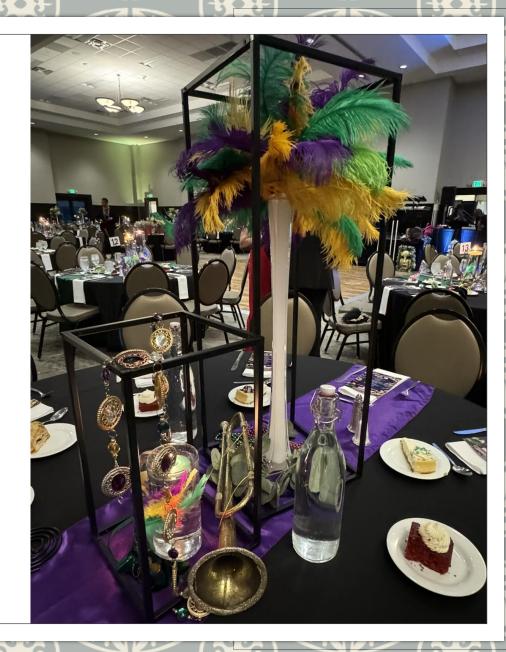

#### BLACK RECTANGULAR FRAMES/STANDS

Assorted sizes, including floor-standing. Optional clear glass tops to place florals or décor on top. Can be used vertically or horizontally.

Sizes: 16", 24", 31", 40" tall