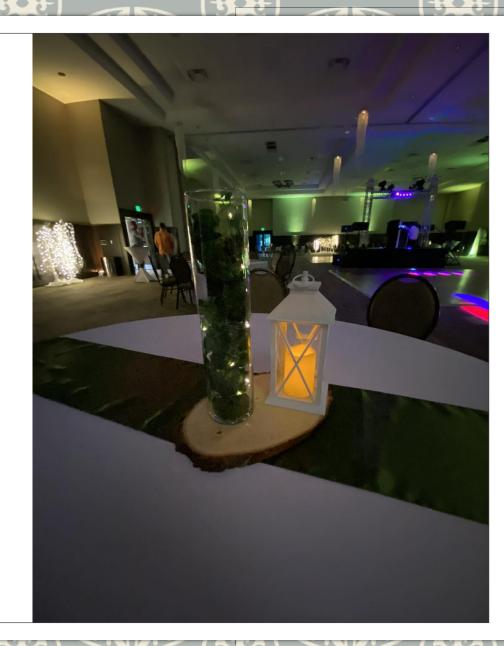

#### WHITE LANTERNS

Includes batter-operated candles. Can add your own bows, ribbons, etc. to customize or add color.

Size: 11" tall x 5.5" wide