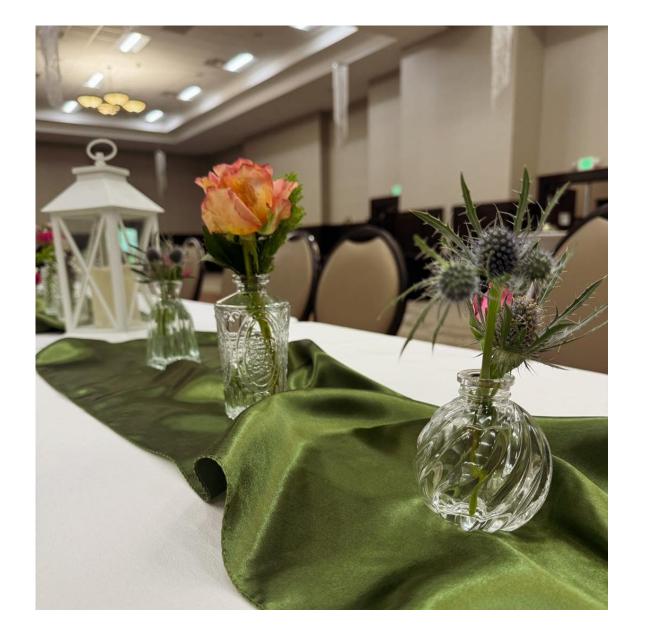

#### VINTAGE MINI VASES

Assorted clear vases with seasonal flowers (or provide your own flowers).

Sizes: 2.5" to 5.5"