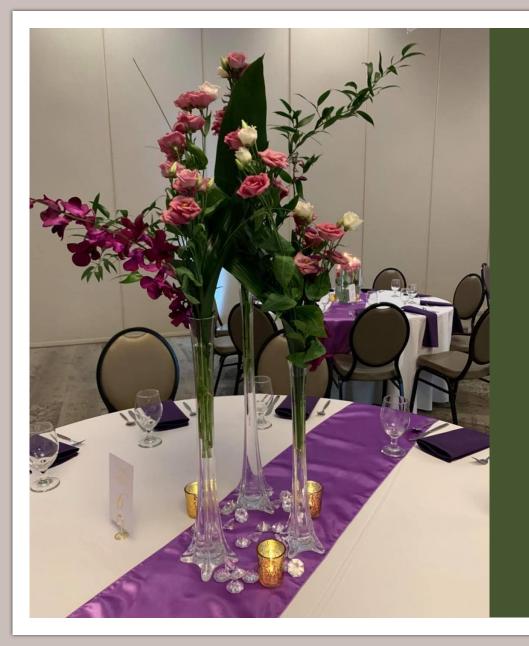

# THE VENUE Aleroit City

DÉCOR OPTIONS

EIFFEL TOWER VASES

Assorted clear glass vases with optional white silk orchids.

Sizes: 16", 20", 24" Flowers pictured are not included.